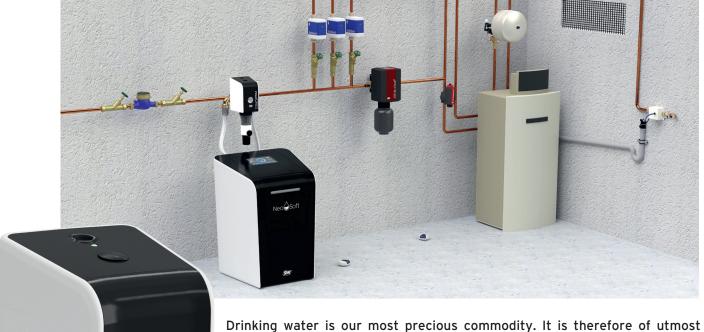

## TRIO DFR/LS Connect

importance to use products that help save water and ensure its quality.

TRIO DFR/LS Connect – the innovative combination of semi-automatic backwash filter, pressure reducing valve and leakage protection.

Backwash filter

- reliably filters impurities from drinking water
- highly efficient backwash system

Pressure reducing valve

- helps save water (without loss of comfort)
- reliably regulates the water pressure

Leackage protection

- · continuously monitors the installation
- reliably protects against expensive water damage and waste of water
- detects microleakage
- self-learning phase

Connect function

- · Wi-Fi network/LAN enabled
- control/monitoring via SYR App
- notifications via push message and/or email
- connectable to NeoSoft Connect water softener and SafeFloor Connect floor sensors

Connection

fits on SYR flange system (DN 20 to 32) and sandwich flange of NeoSoft Connect