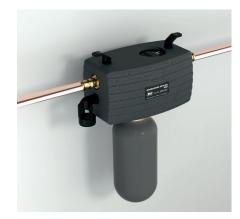

#### Safe and stationary refilling

By installing the All-in-One Connection Center (integrated backflow preventer) and the corresponding 2.5 I cartridge, you will ensure that the system is permanently filled with conditioned water.