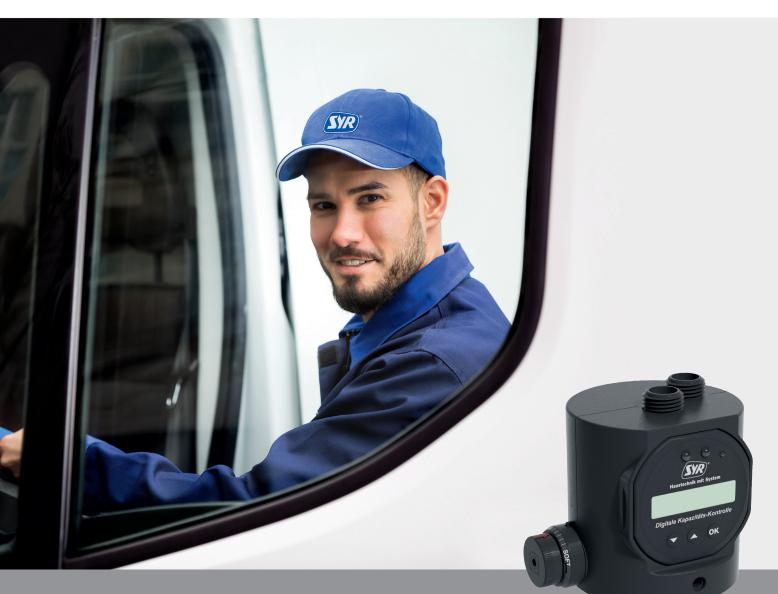

### Digital capacity control

Thanks to the digital capacity control you can have an eye on the expected capacity and the residual value at all times. Even in case of changing initial hardness in different areas of supply, you are on the safe side and flexible by simply adjusting the parameter settings.

#### **MOBIFILL Filling Station**

- convenient carrying recess for easy handling
- digital capacity control
- connection to the SYR cartridge system
- flexible connection hoses
  (included in delivery)
- ideal combination with SYR backflow preventers STBA 200 and 220