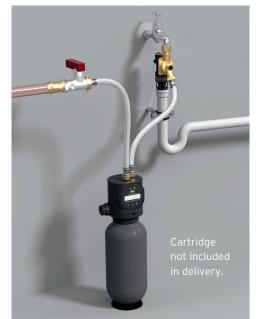

# MOBIFILL and the SYR cartridge system

The SYR MOBIFILL filling station ensures convenient and inexpensive mobile initial filling of heating systems as well as heating water conditioning and refilling of the installation at different points of use. Simply screw the MOBIFILL onto the required cartridge for water conditioning. Cartridges for the filling with softened water (HWE), fully demineralized water (HVE) or fully demineralized water with pH stabilization (HVE Plus) are available in 2.5 I, 4 I and 7 I. Exchange granules are available for all cartridges.

#### **MOBIFILL** connection

The DVGW-tested SYR backflow preventers STBA 200 and STBA 220 are perfect fits for the connection of the mobile filling station. You can thus properly protect your drinking water installation during the filling process.

#### **MOBIFILL Filling Station**

- convenient carrying recess for easy handling
- digital capacity control
- connection to the SYR cartridge system
- flexible connection hoses
  (included in delivery)
- ideal combination with SYR backflow preventers STBA 200 and 220