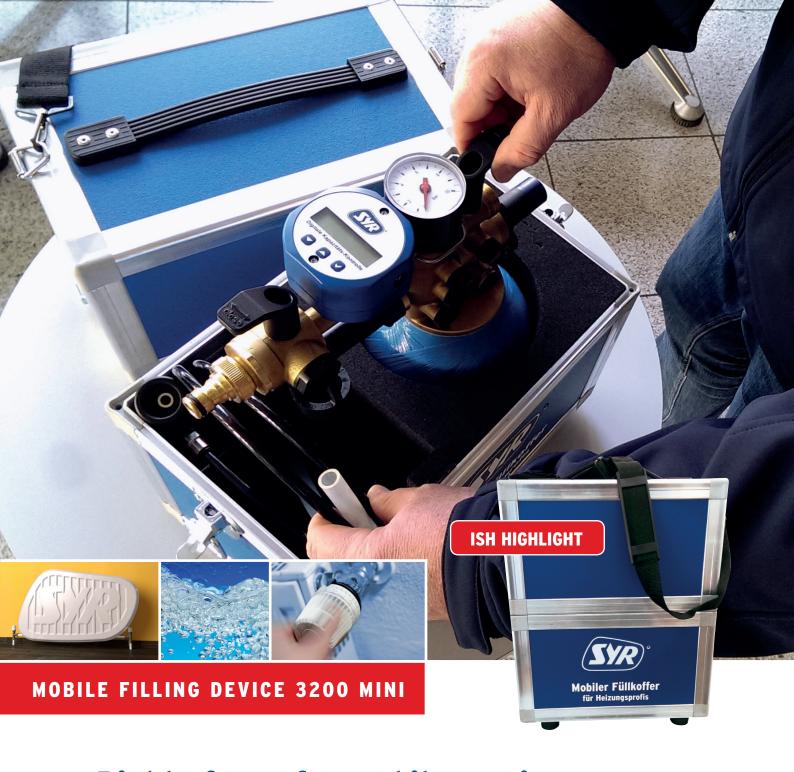

Right of way for mobile service.

The SYR Mobile Filling Device 3200 Mini Filling heating installations made simple!

## Perfectly sophisticated, perfectly arranged - the smart case for mobile solutions.

Ready to hand when needed and you are all set: The SYR Mobile Filling Device 3200 mini includes everything you need to fill or refill your heating installation in the smallest of spaces. The most important part is the new SYR Connection Center 3200 All-in-One, which already features the type BA backflow preventer, isolating valves, pressure reducing valves and a blending device — simply All-in-One. In addition, with our smart cartridge system, you can fill your heating installation with softened or fully demineralised water — exactly according to the manufacturer's instructions.

## SYR Mobile Filling Device 3200 Mini

- ideal for small quantities in mobile heating water conditioning
- everything you need for variable and safe use during filling on-site:

Connection Center 3200 All-in-One with

- Type BA backflow preventer
- Isolating valves
- Pressure reducing valves
- Blending device
- Connecting hoses
- Digital capacity control
- Practical carrying strap
- Cartridges for softening (HWE), complete demineralisation (HVE) or complete demineralisation with pH-stabilisation (HVE Plus)