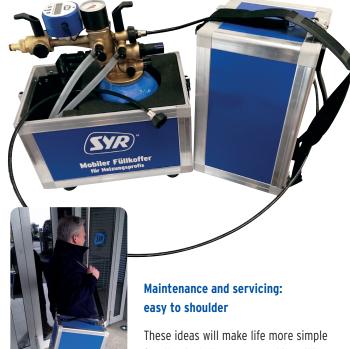

for the installer. SYR's Mobile Filling
Device 3200 Mini renders maintenance
and servicing more mobile than ever.

e is lightweight and easy to carry with its

The practical blue case is lightweight and easy to carry with its carrying strap. It is a particularly convenient service solution for refilling self-contained central heating systems.