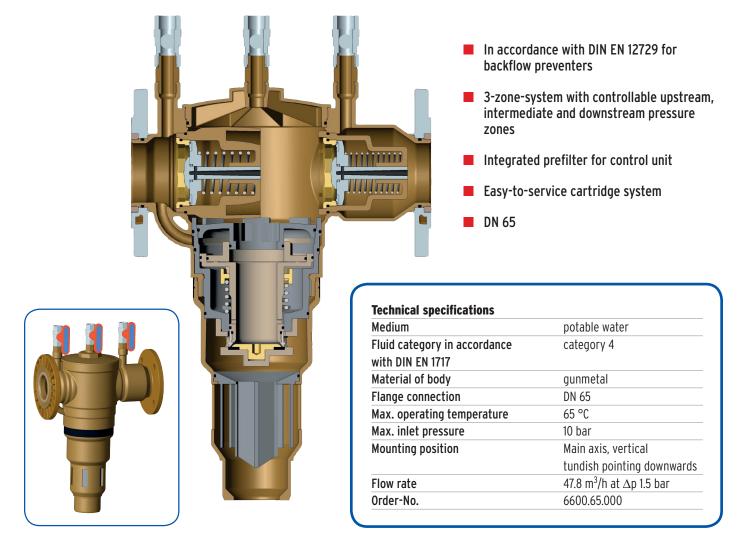

## SYR's flange-type BA backflow preventer ensures drinking water protection in large installations.

Large installations, greatest possible protection: SYR's flange-type BA backflow preventer prevents the backflow of non-potable water or other liquids into the public drinking water supply. The flange-type BA backflow preventer thus guarantees the drinking water quality up to fluid category 4 - in accordance with DIN EN 1717.

As usual for SYR, this type BA backflow preventer also features its easy-to-service cartridge technology. The control unit inside the device is protected against contamination via the integrated prefilter, thus guaranteeing a long and safe operation of it.