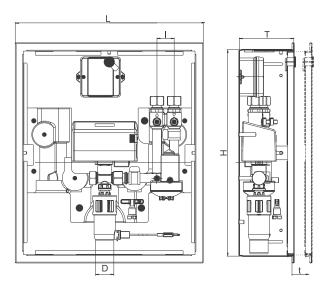

## **Technical specifications**

Service temperature:

max. 80 °C (hot water) min. 2 bar; max. 10 bar potable water 3,8 m³/h at 1,0 bar Δp

max. 30 °C (cold water)

Flow rate:

Sarial number

Maintenance

Apart from changing batteries every 2 years, the hygiene