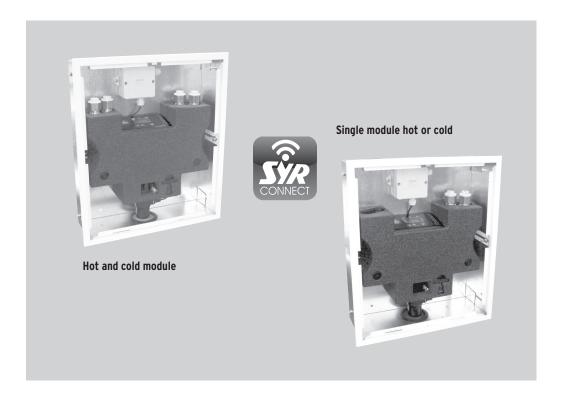

## Design

The hygiene module's electronic monitoring system is able to identify water stagnation. When the programmed values are exceeded, the total installation will be flushed with fresh water. The options "hot and cold" and "single hot or cold" allow for indivi-

dual adjustment to various systems. The hygiene modules can be controlled and managed by means of the SYR Connect system via the Internet or a smart phone.

Application technology 2