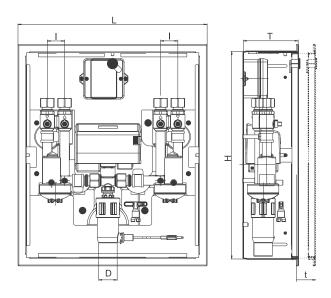

## **Technical specifications**

Service temperature:

max. 80 °C (hot water) min. 2 bar; max. 10 bar potable water 3,8 m³/h at 1,0 bar Δp

max. 30 °C (cold water)

Flow rate:

Sarial number

Maintenance

Apart from changing batteries every 2 years, the hygiene